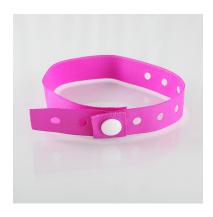

weeks

MOQ personalised products: 100 pcs

**HS Code:** 63 07 90 10

Delivery Deadline: (sans marquage) 48/72h

Available colors :

PANTONE®

The fabric bracelet is made of coloured polyester. It is 260 mm long and available in two widths: 12 or 15 mm. It is used to control access to an event or a specific location: concert, festival, sports competition, holiday club, campsite, hotel, etc.

An easily adjustable fabric wristband for events

It can be adjusted and closed by means of a plastic snap and small perforations. It is a single-use bracelet that cannot be removed or exchanged once it is attached to the wrist.