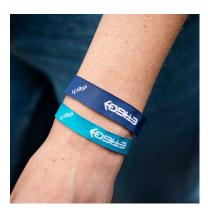

weeks

MOQ personalised products: 100 pcs

**HS Code:** 63 07 90 10

Delivery Deadline: (sans marquage) 48/72h

Available colors :

PANTONE®

The fabric bracelet is made of coloured polyester. It is 260 mm long and available in two widths: 12 or 15 mm. It is used to control access to an event or a specific location: concert, festival, sports competition, holiday club, campsite, hotel, etc.

An easily adjustable fabric wristband for events

It can be adjusted and closed by means of a plastic snap and small perforations. It is a single-use bracelet that cannot be removed or exchanged once it is attached to the wrist.