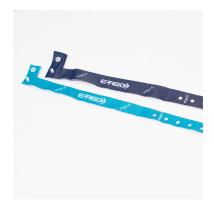

weeks

MOQ personalised products: 100 pcs

**HS Code:** 63 07 90 10

Delivery Deadline: (sans marquage) 48/72h

Available colors :

PANTONE®

The fabric bracelet is made of coloured polyester. It is 260 mm long and available in two widths: 12 or 15 mm. It is used to control access to an event or a specific location: concert, festival, sports competition, holiday club, campsite, hotel, etc.

An easily adjustable fabric wristband for events

It can be adjusted and closed by means of a plastic snap and small perforations. It is a single-use bracelet that cannot be removed or exchanged once it is attached to the wrist.