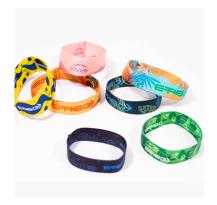

## Elastic woven wristband

Reusable Polyester wristband

Slips around the wrist and can be removed after use. It can be worn many times. To fit all sizes, it is available in four widths and lengths.

- Option: addition of an embroidered fabric label on request.
- Advantages: reusable, strong, waterproof.