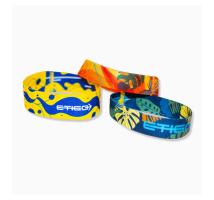

## Elastic woven wristband

Reusable Polyester wristband

Slips around the wrist and can be removed after use. It can be worn many times. To fit all sizes, it is available in four widths and lengths.

- Option: addition of an embroidered fabric label on request.
- Advantages: reusable, strong, waterproof.