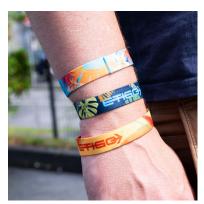

## Elastic woven wristband

Reusable Polyester wristband

Slips around the wrist and can be removed after use. It can be worn many times. To fit all sizes, it is available in four widths and lengths.

- Option: addition of an embroidered fabric label on request.
- Advantages: reusable, strong, waterproof.