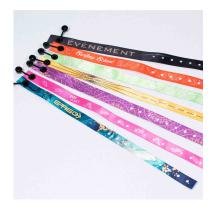

## Satin wristbands with plastic closure

Control wristbands

Single Use: Yes

Material: Polyester

Ex stock: Non

MOQ personalised products: 500 pcs

Delivery Deadline: (sans marquage) 48/72h

Available colors:

These woven wristbands combine a high level of security and style.

In Satin, these wristbands can be for adults, in 260mm long, and for children, in 235 mm long. They are available in 2 widths: 15 or 18 mm.

**Customized Satin Control Wristband** 

The plastic closure is one-time use. Resistant and solid, they can be printed in sublimation. All colours are possible.

They can be personalized from 500 pieces on. Other dimensions and materials are possible on request.