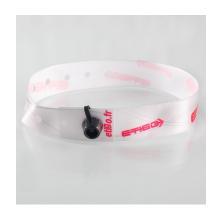

## Satin wristbands with plastic closure

Control wristbands

Single Use: Yes

Material: Polyester

Ex stock: Non

MOQ personalised products: 500 pcs

Delivery Deadline: (sans marquage) 48/72h

Available colors:

These woven wristbands combine a high level of security and style.

In Satin, these wristbands can be for adults, in 260mm long, and for children, in 235 mm long. They are available in 2 widths: 15 or 18 mm.

**Customized Satin Control Wristband** 

The plastic closure is one-time use. Resistant and solid, they can be printed in sublimation. All colours are possible.

They can be personalized from 500 pieces on. Other dimensions and materials are possible on request.