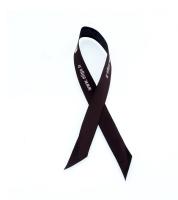

Possible Marking: Sublimation

Available colors:

The satin bracelet is very pleasant to the touch. It can be adjusted and closed with a knot. It is therefore reusable and interchangeable.

It can be used to control access to an event or a specific place: museum, exhibition opening, concert, private party, hotel, vacation club...

 Advantages: chic, customizable, waterproof, adjustable, easy to attach.

A personalized bracelet by sublimation

To make it as aesthetic as possible, the fabric bracelet is personalized by sublimation. It is possible to add a text, logo and / or image. It is available in several widths and colors (mix of colors possible from 100 pieces).