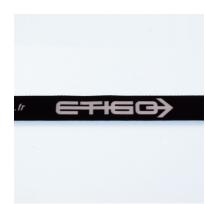

Possible Marking: Sublimation

Available colors:

The satin bracelet is very pleasant to the touch. It can be adjusted and closed with a knot. It is therefore reusable and interchangeable.

It can be used to control access to an event or a specific place: museum, exhibition opening, concert, private party, hotel, vacation club...

 Advantages: chic, customizable, waterproof, adjustable, easy to attach.

A personalized bracelet by sublimation

To make it as aesthetic as possible, the fabric bracelet is personalized by sublimation. It is possible to add a text, logo and / or image. It is available in several widths and colors (mix of colors possible from 100 pieces).