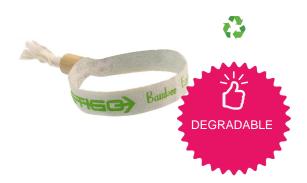

**HS Code:** 63 07 90 1000

Available colors:

The bamboo event bracelet is fully degradable. Ecoresponsible model, it is made of bamboo and wood.

A customizable fabric bracelet that can be used over several days

Single use, it is adjusted and closed with a wooden ring. Once the ring is tightened around the wrist, it is impossible to remove or exchange the fabric bracelet with another person. It can be used for several days to control access to an event or a specific site (festival, sports competition, pool, hotel...).

This event bracelet can be ordered from 100 pieces. It can be customized with a logo, a text and/or an image.

+33 6 80 74 82 04

2 Avenue Paul Langevin - Zone d'Activités de Ravennes les Francs - 59200 - TOURCOING - France