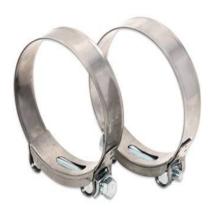

## **Trunnion Collar**

Cable ties

MOQ for stock product: 1 pc

**HS Code:** 73 26 90 50

The swivel clamp is ideal for frequent use, it opens and closes quickly. The clamping system can be operated without tools.

Applications of the trunnion clamp

With a clamping capacity of 17 to 252 millimetres, it can clamp a wide range of hose diameters. It can be applied to various tubes and rigid hoses: suction pump, concrete pump, compressed air pipe, sewage apparatus, gas pipe, protection equipment, high pressure cleaner, water recuperator, transmission bellows, cable, garden hose, ventilation duct... The stainless steel clamp can be used in various sectors: wine industry (on-board equipment), industrial (heavy duty application), wine industry (cellar equipment), maintenance, chemical, marine, automotive, signalling, medical...