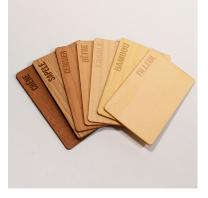

We offer different types of wood:

- oak
- cherry
- sapele
- lime
- black walnut
- maple
- bamboo
- beech

They can be customized with our laser marking or UV quadri printing to include logos, identification numbers, or any other personalized text.