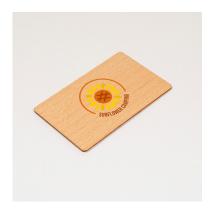

## Catalog

Material : Wood Total length : 86mm Height : 54mm MOQ for stock product : 100 pcs Wooden access cards offer a unique and aesthetic alternative to traditional plastic access cards. Made from high-quality wood, these cards combine functionality and elegance for a secure and sophisticated access experience.

Made from genuine wood, each card is unique with its own grains and shades, adding a natural and warm touch to your access system.

Different formats available, credit card size or custom-made.

Possibility to integrate an RFID chip.