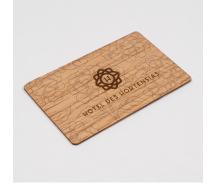

We offer different types of wood:

- oak
- cherry
- sapele
- lime
- black walnut
- maple
- bamboo
- beech

They can be customized with our laser marking or UV quadri printing to include logos, identification numbers, or any other personalized text.