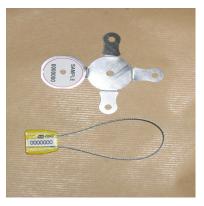

## Set of a red cable seal and a folded metallic seal.

Use : to guarantee the transport of boxes and pallets.

Cable seal and metallic part has the same number.

Seal is a Flexicable 150 (25x25 mm body and a 1.5x200 mm cable).