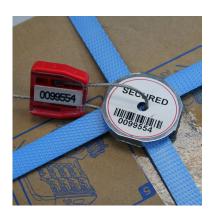

## Set of a red cable seal and a folded metallic seal.

Use : to guarantee the transport of boxes and pallets.

Cable seal and metallic part has the same number.

Seal is a Flexicable 150 (25x25 mm body and a 1.5x200 mm cable).

In stock we have sets with red seal, marked  $\mathsf{E}.\mathsf{F}$  and with a progressive numbering.

Other possible colours : yellow and blue.

It can be personalised from 1000 pcs (Max.marking : 7 letters and/or spaces).