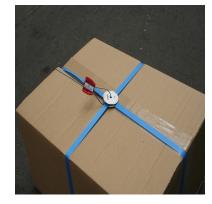

## Set of a red cable seal and a folded metallic seal.

Use : to guarantee the transport of boxes and pallets.

Cable seal and metallic part has the same number.

Seal is a Flexicable 150 (25x25 mm body and a 1.5x200 mm cable).